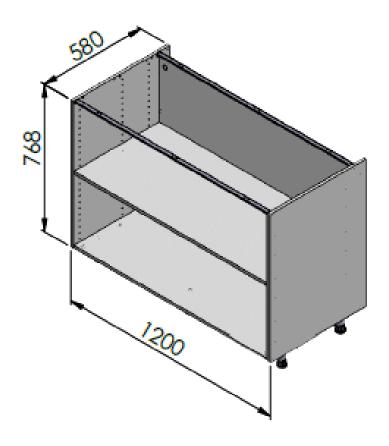

## Technical data

| Name product                         | SIMPLE BOTTOM CABINET-W1200XH768XD580-B120-GREY-LM POLAND |  |  |
|--------------------------------------|-----------------------------------------------------------|--|--|
| Weight in kg (with packaging)        | 25,5                                                      |  |  |
| Size of product: Lxlxh in centimetre | 120x58x76,8                                               |  |  |
| Colour                               | White                                                     |  |  |
| Material                             | Pb/MFC , HDF                                              |  |  |
| Material certification               | FSC Mix                                                   |  |  |
|                                      |                                                           |  |  |
|                                      |                                                           |  |  |
|                                      |                                                           |  |  |